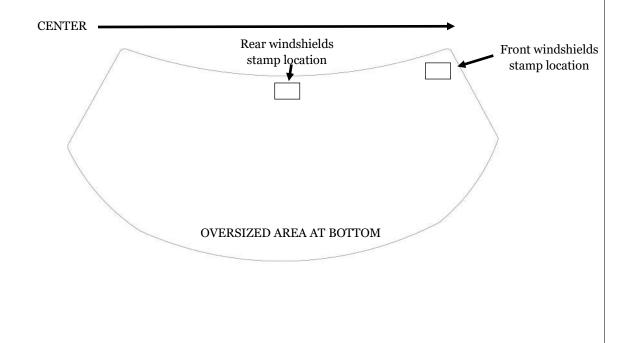

## IF YOU WANT YOUR WARRANTY INTACT, DO NOT CUT OFF THE SHIELDS® STAMP.

If you plan to cut down your oversized windshield—please see our advice below to retain your stamp and warranty. OUR GENERAL OVERSIZED WINDSHIELDS ARE TOPLINED TO THE OEM TOPLINE. CENTER YOUR WINDOW FROM LEFT TO RIGHT. NOT TOP TO BOTTOM. THEN PROCEED TO CUT OFF EXCESS. SEE DIAGRAM.